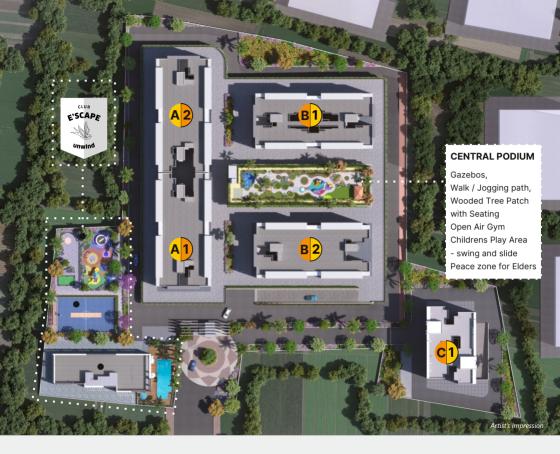

## The Centre piece!

View of the Central Podium with the Gazebo, attached lawns and the delightfully landscaped ambience B1 building is seen on the left.

BANER

## The OASIS

View of the Central Podium. Walking / jogging Path along the length of the podium. Outdoor Gym & landscaped gardens all over. B2 building is seen to the RHS

BANER

## Green Haven

View of the Central Podium. Pergolas with lovely paved paths and landscaped, flower beds, seating areas, play areas and so much more.

BANER