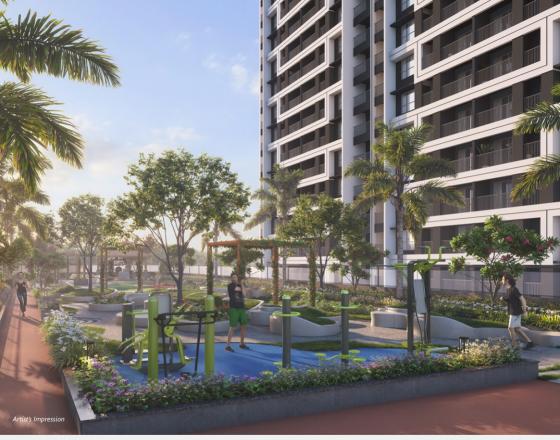

## The OASIS

View of the Central Podium. Walking / jogging Path along the length of the podium. Outdoor Gym & landscaped gardens all over. B2 building is seen to the RHS

BANER

## Green Haven

View of the Central Podium. Pergolas with lovely paved paths and landscaped, flower beds, seating areas, play areas and so much more.

BANER