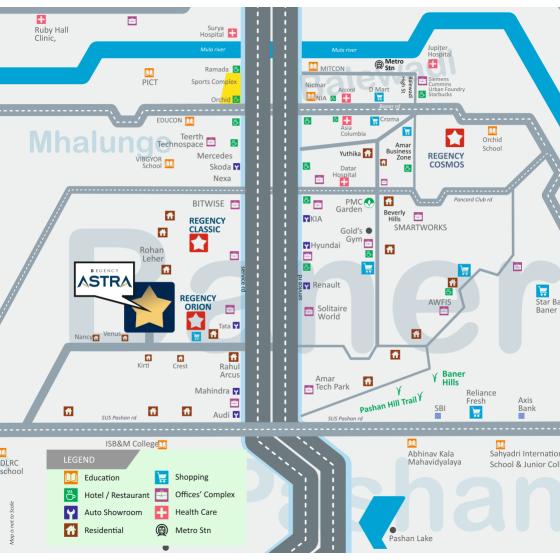

### Baner

Regency ASTRA is located in BANER. Pune's most preferred residential destination that has it all premium neighbourhood, entertainment, offices, schools and the top institutes. Proximity to Hinjewadi, Aundh and the Mumbai Pune highway assigns ASTRA a highly desirable & premium location

# LOCATION

Pancard Club - 3 mins Balewadi Stadium - 3 mins Sadanand Hotel - 3 mins Hinjewadi - 10 mins Expressway - 10 mins Aundh - 15 mins Shivaji Nagar - 15 mins Pune Station - 20 mins Pune Airport - 45 mins Sahyadri Inst. - 5 mins VIBGYOR School - 3 mins Vidya Valley School - 5 mins Dhruv Global School - 7 mins PUNE University - 15 mins Symbiosis University - 8 mins D-Mart - 10 mins E Square - 15 mins Metro Station - 7 mins Bavdhan - 10 mins Kothrud - 15 mins