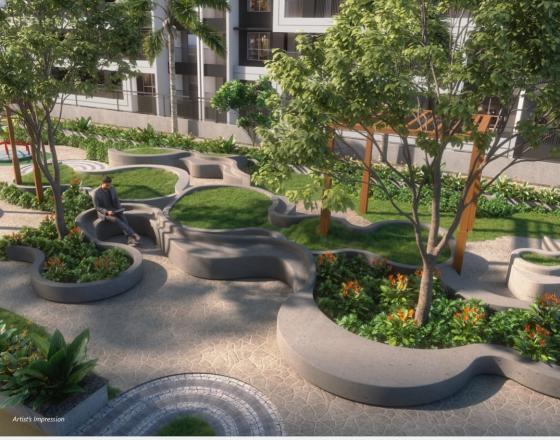

## The Centre piece!

View of the Central Podium with the Gazebo, attached lawns and the delightfully landscaped ambience B1 building is seen on the left.

BANER

## Green Haven

View of the Central Podium. Pergolas with lovely paved paths and landscaped, flower beds, seating areas, play areas and so much more.

BANER