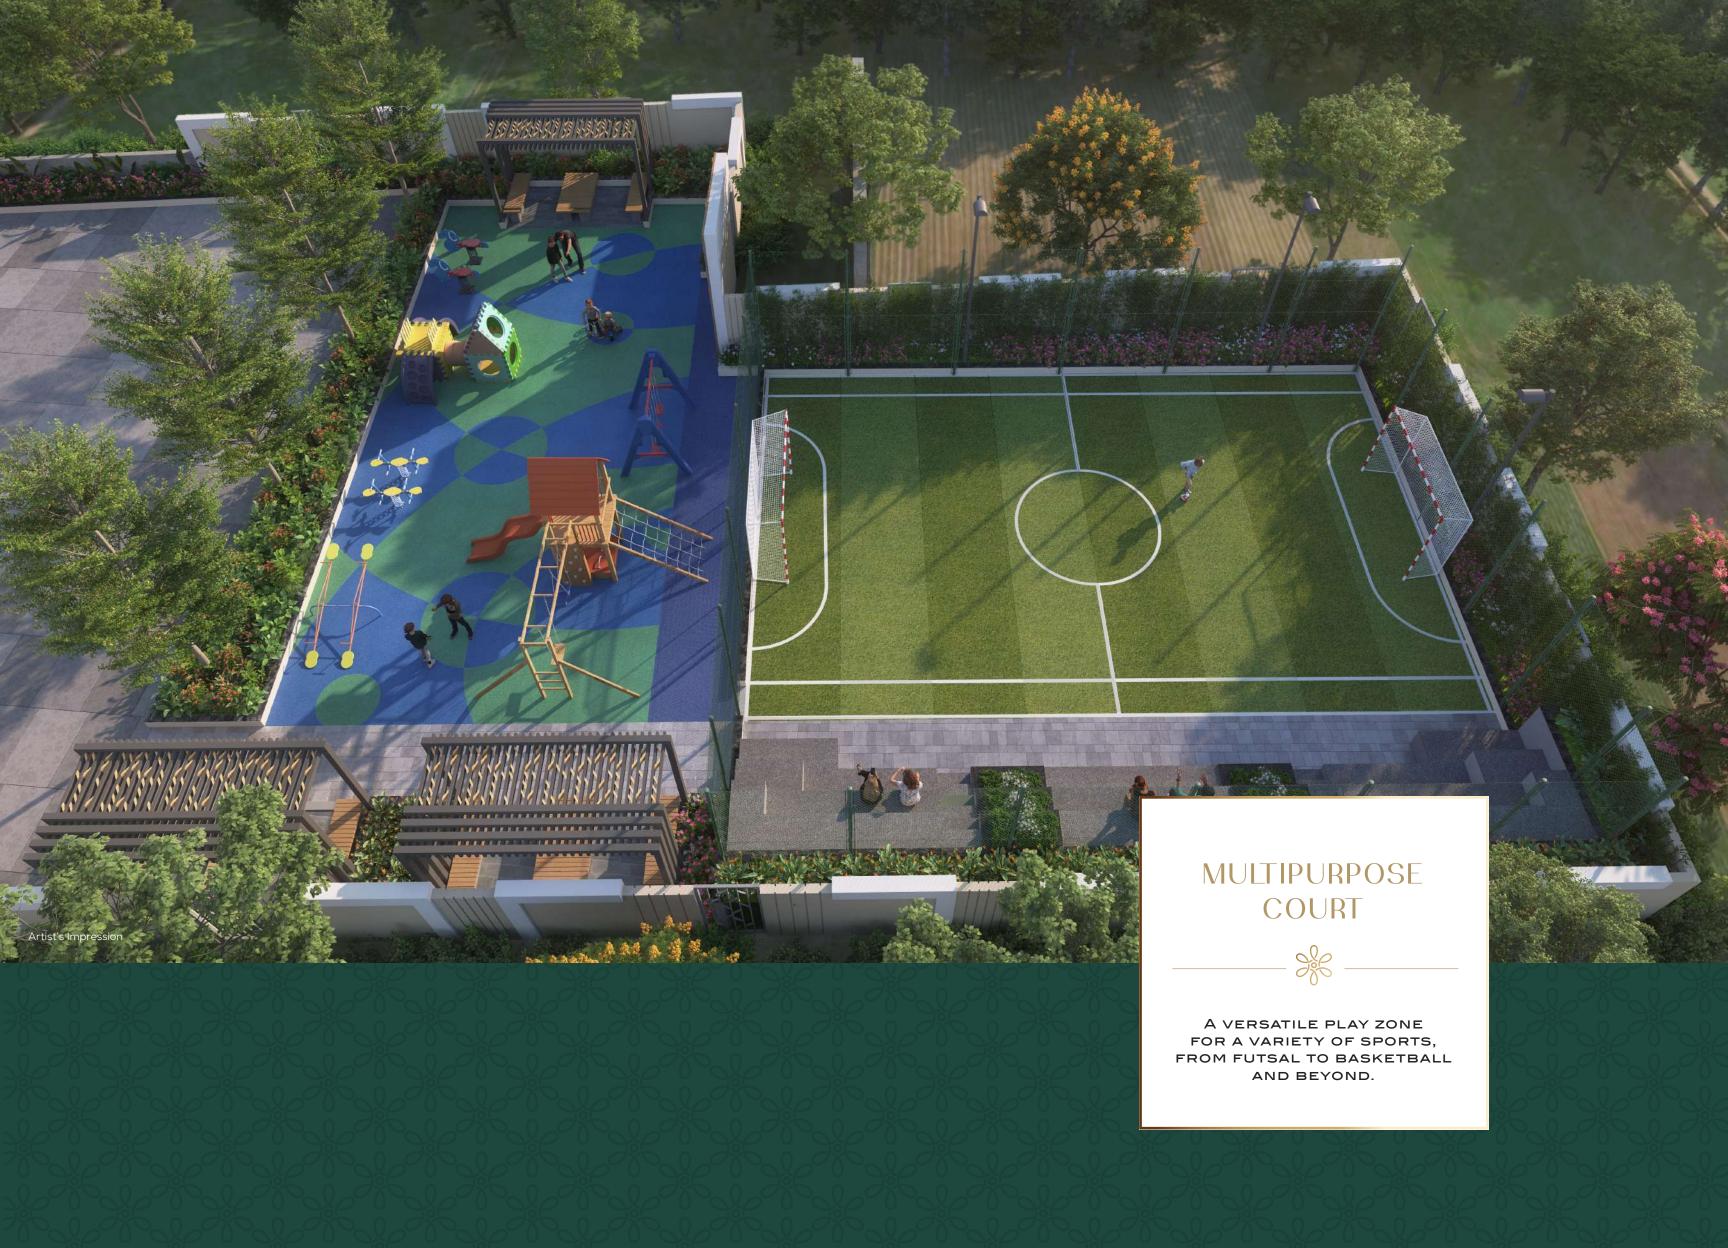

## PROJECT HALLMARKS

LOCATED IN THE
AFFLUENT POCKET OF

IT PARKS, MALLS AND FINEST SOCIAL INFRASTRUCTURE WITHIN 10 MINS

LAVISH 3 BHK RESIDENCES IN A CHOICE OF SIZES

CURATED AMENITIES SPREAD ACROSS THREE LEVELS

SPACIOUS LAYOUTS
WITH LARGE DECKS AND
PREMIUM FITTINGS

RETAIL ON GROUND FLOOR FOR SHOPPING CONVENIENCE OF RESIDENTS